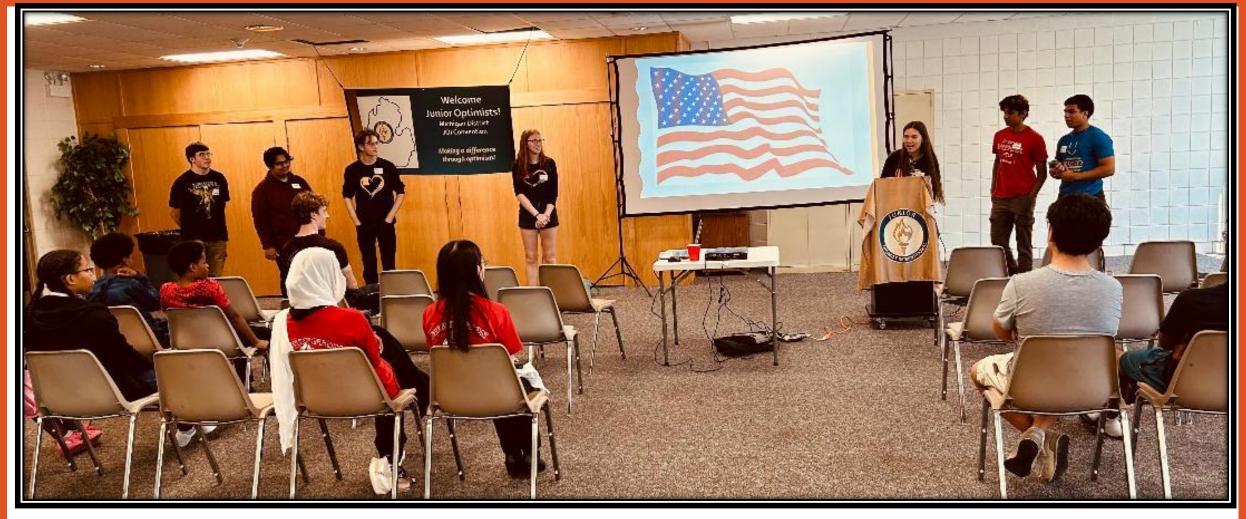

## Michigan JOI District Convention- May 18th Agenda

|                                                               | T I                                                                                                                                                             |
|---------------------------------------------------------------|-----------------------------------------------------------------------------------------------------------------------------------------------------------------|
| Time: (10:30-3:00)                                            | Activity:                                                                                                                                                       |
| 10:30 - 11:30                                                 | Pledge of Allegiance<br>Introduction of Attending Clubs & Current District<br>Board<br>Icebreaker – Outside game, Name Game                                     |
| 11:30 - 12:30                                                 | Keynote Speaker: Donnie Lehmann                                                                                                                                 |
| 12:30 - 1:15                                                  | Raffle & Fundraisers for Uganda Announcement<br>Lunch Break                                                                                                     |
| 1:15-2:00 (Middle<br>School section & High<br>School section) | Short Icebreaker: Toilet Paper Pyramid & Cards for Veterans International J.O. President – Mason McSwegin Reminders about the National JOI Convention           |
| 2:00 - 2:30                                                   | Roles of a District Officer Presentation District Officer Speeches (1-2 minutes each) District Officer Elections & Voting                                       |
| 2:30 - 2:45                                                   | Reminders about Raffles & Fundraisers Junior Optimists Club Service Project Awards: - Most Community Impact - Most Club Involvement Raffle Winner Announcements |
| 2:45 - end                                                    | Snapraise Fundraiser for Uganda<br>Optimist Creed                                                                                                               |
| After convention                                              | New officers & Current Officer Meeting                                                                                                                          |

CELEBRATING EXCELLENCE:T!

DONNIE LEHMANN

SPEAKER

Officers introducing them selves before leading group saying Pledge of Allegiance