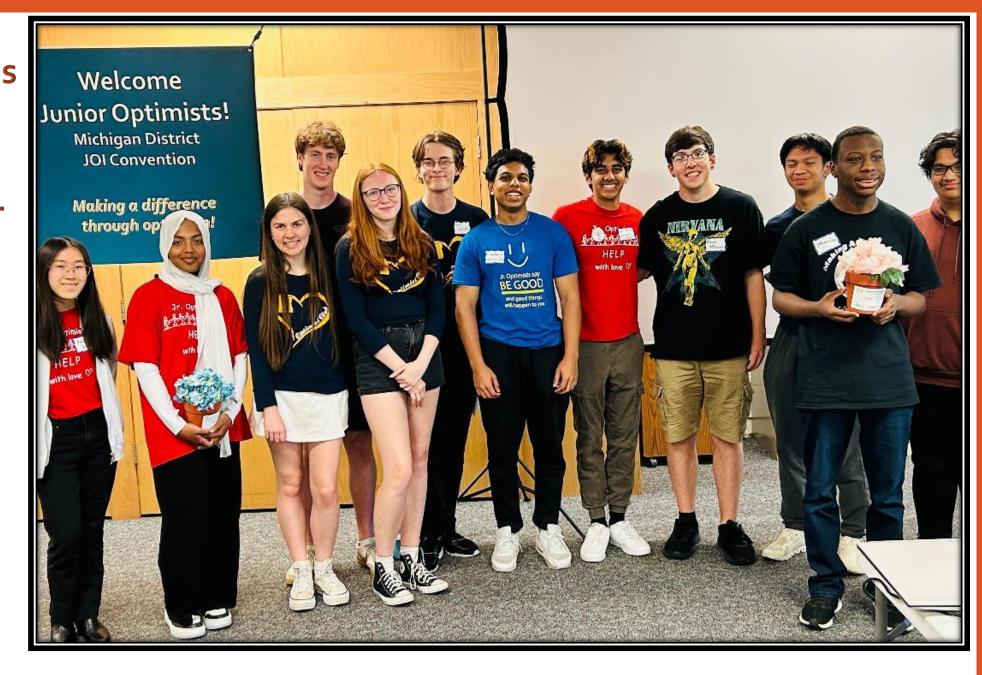

### Michigan District JOI Convention - May 18, 2024

Thanks to all our volunteers who came to help make this a successful Convention. Attached are the highlights of the day. Congratulations to the new JOI Governor-Elect, Nuha Abdul Malik, from the Farmington High School Jr. Optimist Club.

Congratulations to award winners and new Governor-**Elect Nuha** Abdul Malik. We also thank **O.I. JOI** President Mason McSwegin for attending and speaking!