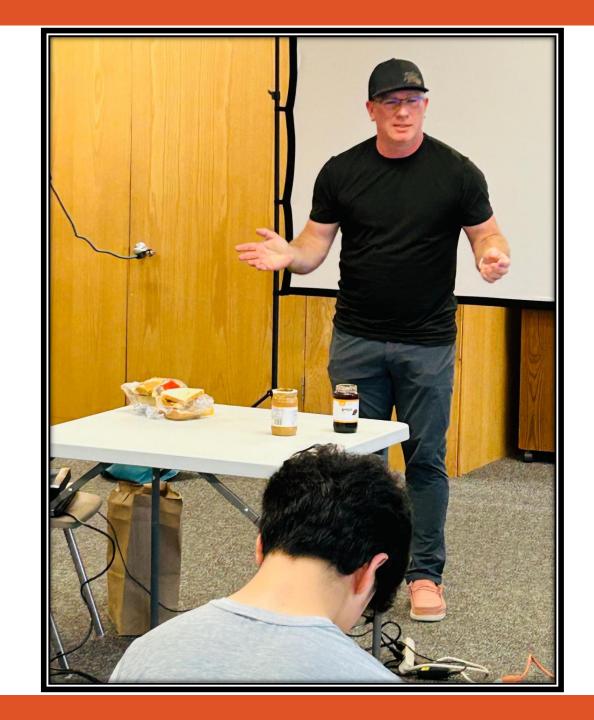

CELEBRATING EXCELLENCE:T!

DONNIE LEHMANN

SPEAKER

Officers introducing them selves before leading group saying Pledge of Allegiance

## Keynote Speaker Donnie Lehmann

He spoke on perspectives, how we each have different perspectives and need to understand impact with others. It is not all black or white but better with a blend in the middle. His Q & A helped answer questions about faith and what a good leader should be like.