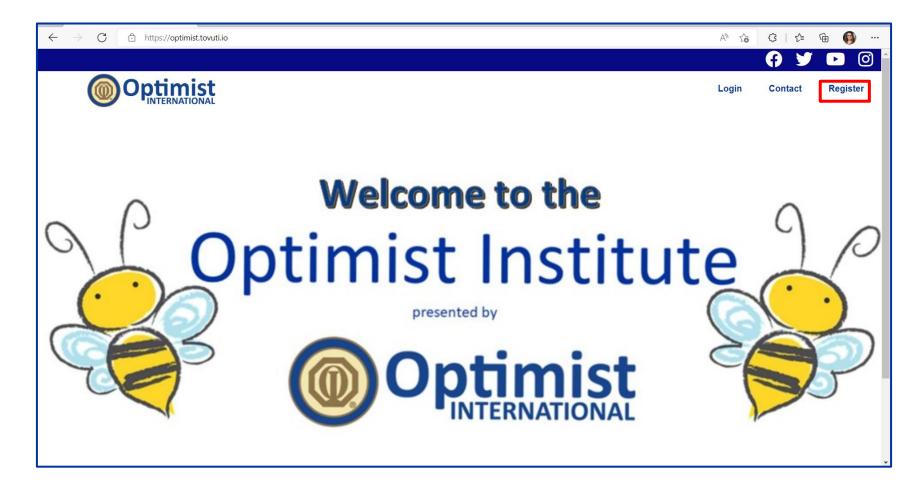

# Creating a New Optimist Institute Account for Members

This should only be done if you have not registered for the Optimist Institute or the LMS in the past.

When you get to the Optimist Institute site (<a href="https://optimist.tovuti.io/">https://optimist.tovuti.io/</a>), click Register (in the top right corner).