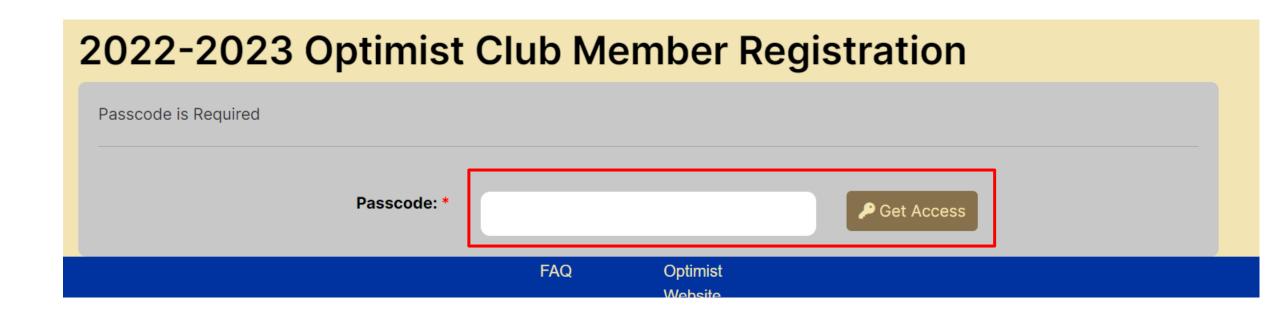

To access the registration form, enter this year's Passcode, then click Get Access.

The Passcode is 2223CLUB.

Complete the required account information. For the username, use the email address that you have associated with your account.