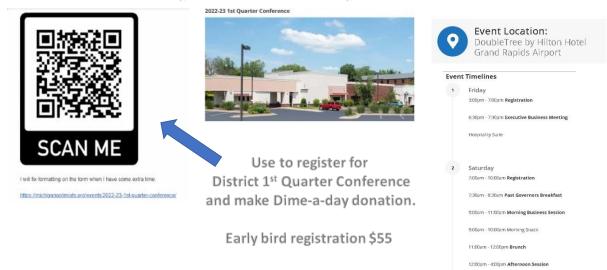

#### **MI District Leadership Kickoff Report**

- ➤ Good news! Optimist Institute is now a FREE benefit for all Optimist members. To register you need our club number: 17150 and your member #. See attached member list of your #. Also attached are instructions how to register online.
- ▶ 1<sup>st</sup> Quarter District Conference will be November 11 &
   12. See registration information below, use QR scan.

### Michiganoptimists.org/events/2022-23-1<sup>st</sup>-quarter-conference Friday, November 111 & Saturday November 12

"To be just as enthusiastic about the success of others as you are about your own."