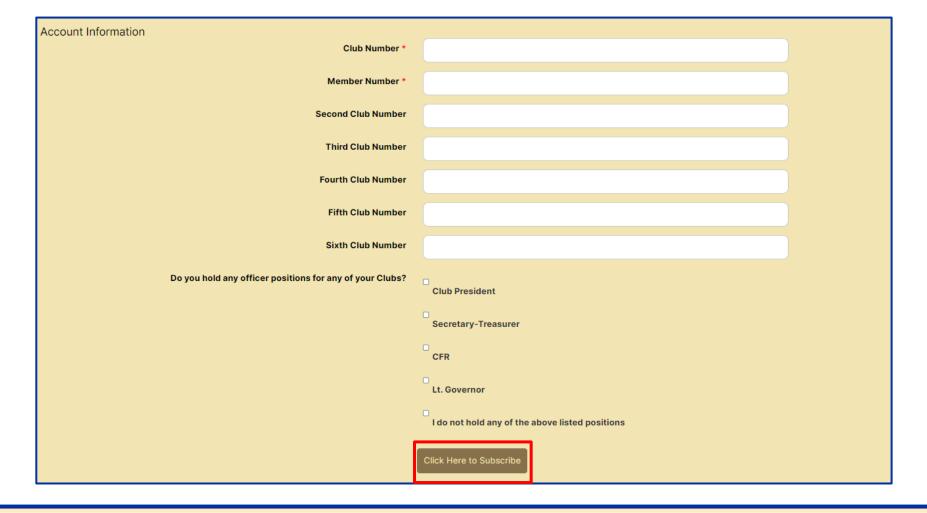

#### The Passcode is 2223CLUB.

Scroll down and click the "Click Here to Subscribe" button in the section labeled Optimist Club Member Registration.

Input your Club Number(s) and Member Number. Check the box(es) of any Officer role(s) you currently hold.