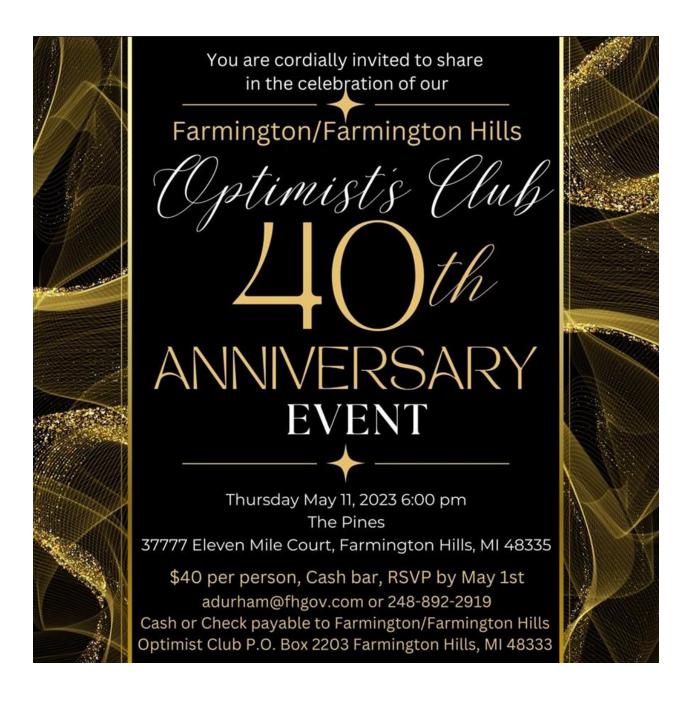

#### 40<sup>th</sup> Club Anniversary /Special Guest to Attend

O.I. President Bob McFayden and his wife, Penny, are driving from their home in Canada to join our celebration. We have sent out invitations by email this past week to all current members, past Club Presidents and a list of dignitaries to join us at The Pines Restaurant on **Thursday, May 11 at 6:00pm**. Please make reservations for the event by <u>May 1<sup>st</sup></u> if possible so we can allow the restaurant to plan for the number attending.

#### Golf Package \$150 Dinner Only \$35

Farmington Hills Golf Club 37777 Eleven Mile Court Farmington Hills, MI 48335 248–476–5910

The Orrie Donley Golf Outing is the largest single fundraising event each year for the Farmington/Farmington Hills Optimist Club. It enables our organization to provide financial support to many worthwhile youth programs and events in our community.