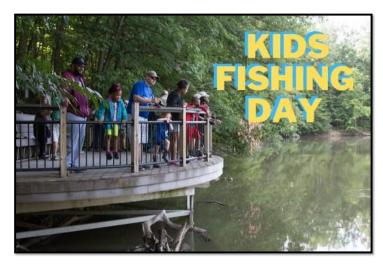

#### Kids Fishing Day Needs Your Help August 29th

Here is your opportunity to help kids learn to fish at the Founders Park Fishing Pond on 8 Mile Road. This is a program we started with FH Special Services many years ago. FH Special Services sign up the kids, provide the organizing and we show up to help kids learn to cast, bait hooks and catch fish with their new fishing rods, reels and tackle box. You will be rewarded by the smiles and fun watching first timers and their parents catch fish! SignUp: <u>https://www.signupgenius.com/go/10C0C4CAAA829A46kids2</u>

#### July 29th, ages 2-18 (NOT JULY 22 - NEW DATE)

#### Join the Farmington Area Optimists

Club as they host the annual Kids Fishing Day! We provide each child with everything they need for a successful and safe fishing experience, their own high-quality rod and reel, stocked tackle box, informational & activity packet, fun how-to videos, and live bait. Families can choose which time they would like to arrive for the curbside pick-up of their fishing supplies at **Founders Park**. Families can then head out to any local fishing spot (a list of suggestions will be provided) OR join our volunteers at the **Founders Fishing Pier** (west entrance) for in-person fishing practice.