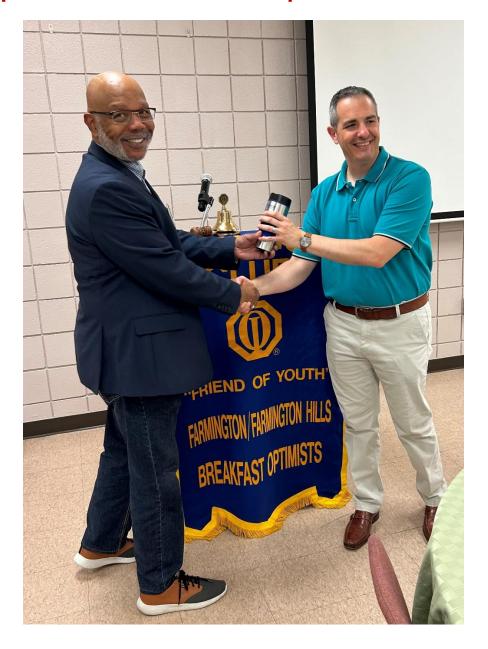

- Co-chairs of Outing: Roxanne Fitzpatrick and Laura Stewart

Last Week's Speaker Joe LaRussa, Mayor of Farmington Gave a Positive Presentation of Downtown Farmington. President Alvin Lynn gave Joe an Optimist mug in appreciation for his excellent presentation.